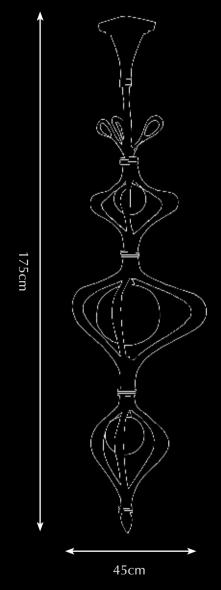

Curva Culta hanging lamp short Model:

big (1 part)

Material: Casted brass, aluminium, glass

Sockets: 1x G9

Finishes: Dutch silver, natural brass, other

aluminium colour on request

PA 764 Itemnr:

Curva Culta hanging lamp short slim Model: