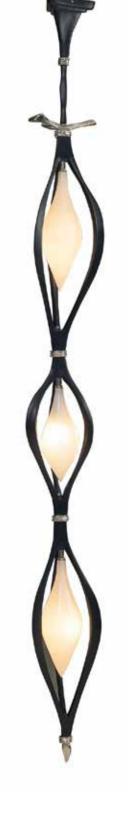

aluminium colour on request

PA 760 Itemnr:

Curva Culta hanging lamp long Model:

big (3 parts)

Material: Casted brass, aluminium, glass

Sockets: 3x G9

Finishes: **Dutch silver**, natural brass, other

aluminium colour on request