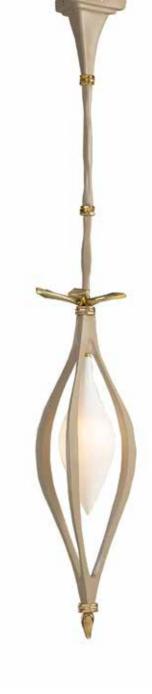

PA 761 Itemnr:

Model: Curva Culta hanging lamp long slim (3 parts)

Material: Casted brass, aluminium, glass

Sockets: 3x G9

Finishes: **Dutch silver**, natural brass, other

aluminium colour on request

PA 763 Itemnr:

Curva Culta hanging lamp short Model:

big (1 part)

Material: Casted brass, aluminium, glass

Sockets: 1x G9

Finishes: Dutch silver, natural brass, other

aluminium colour on request

PA 764 Itemnr:

Curva Culta hanging lamp short slim Model: