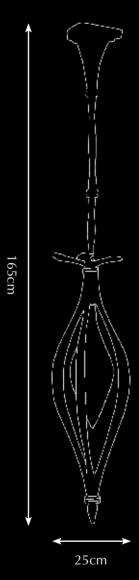

Curva Culta hanging lamp short Model:

big (1 part)

Material: Casted brass, aluminium, glass

Sockets: 1x G9

Finishes: Dutch silver, natural brass, other

aluminium colour on request

PA 764 Itemnr:

Curva Culta hanging lamp short slim Model: