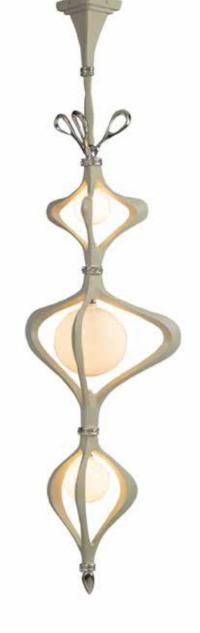

aluminium colour on request

PA 760 Itemnr:

Curva Culta hanging lamp long Model:

big (3 parts)

Material: Casted brass, aluminium, glass

Sockets: 3x G9

Finishes: **Dutch silver**, natural brass, other

aluminium colour on request