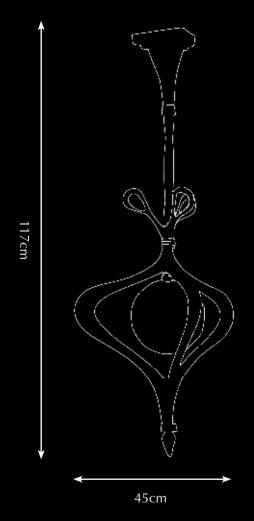

aluminium colour on request

PA 760 Itemnr:

Curva Culta hanging lamp long Model:

big (3 parts)

Material: Casted brass, aluminium, glass

Sockets: 3x G9

Finishes: **Dutch silver**, natural brass, other

aluminium colour on request