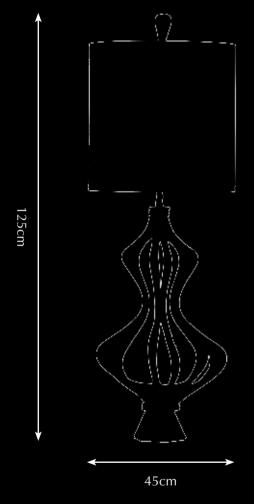

PA 740 Itemnr:

Model: Curva Culta table lamp Material: Casted brass, aluminium 7029 bamboo silk Shade:

Sockets: 2x E27 max. 60 Watt

Finishes: Dutch silver, natural brass, other

aluminium colour on request