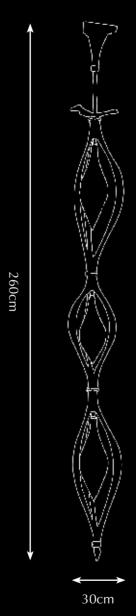

aluminium colour on request

PA 760 Itemnr:

Curva Culta hanging lamp long Model:

big (3 parts)

Material: Casted brass, aluminium, glass

Sockets: 3x G9

Finishes: **Dutch silver**, natural brass, other

aluminium colour on request