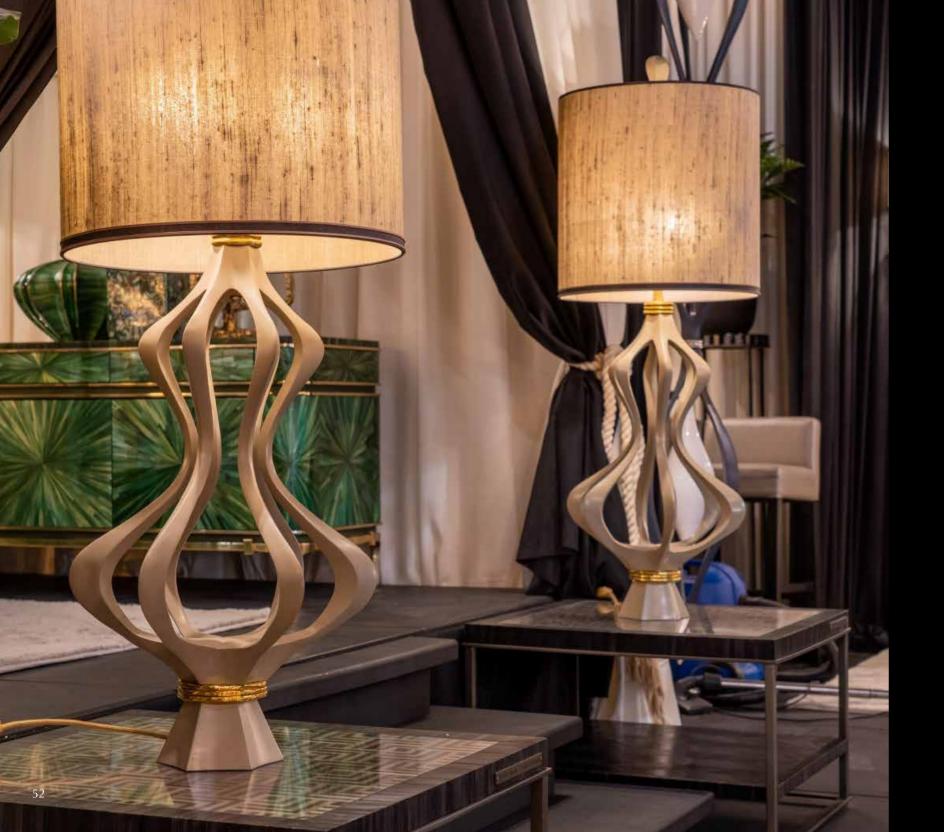

PA 740 Itemnr:

Model: Curva Culta table lamp Material: Casted brass, aluminium 7029 bamboo silk Shade:

Sockets: 2x E27 max. 60 Watt

Finishes: Dutch silver, natural brass, other

aluminium colour on request