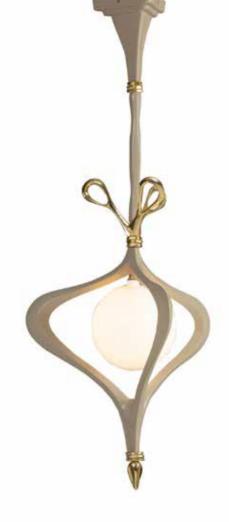

Curva Culta hanging lamp short Model:

big (1 part)

Material: Casted brass, aluminium, glass

Sockets: 1x G9

Finishes: Dutch silver, natural brass, other

aluminium colour on request

PA 764 Itemnr:

Curva Culta hanging lamp short slim Model: