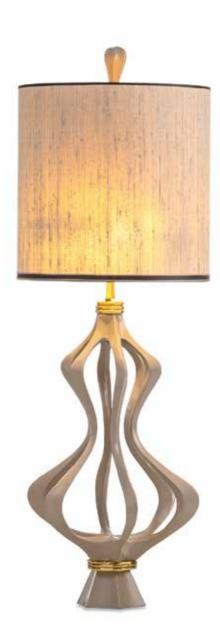

PA 740 Itemnr:

Model: Curva Culta table lamp Material: Casted brass, aluminium 7029 bamboo silk Shade:

Sockets: 2x E27 max. 60 Watt

Finishes: Dutch silver, natural brass, other

aluminium colour on request