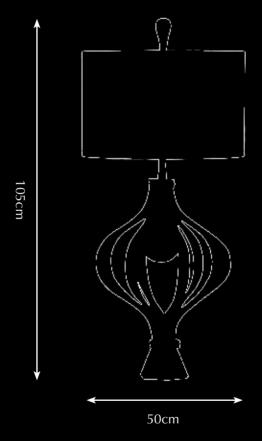

PA 740 Itemnr:

Model: Curva Culta table lamp Material: Casted brass, aluminium 7029 bamboo silk Shade:

Sockets: 2x E27 max. 60 Watt

Finishes: Dutch silver, natural brass, other

aluminium colour on request