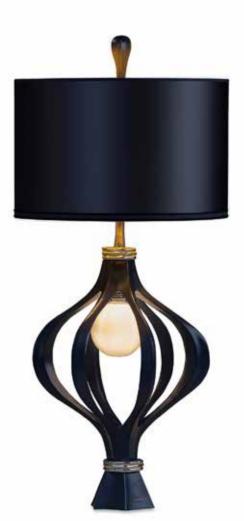

PA 744 Itemnr:

Curva Culta table lamp with glass Model: Material: Casted brass, aluminium, glass Shade: 8309 dark blue

Sockets: 2x E27 max. 60 Watt, 1x G9 Finishes: **Dutch silver**, natural brass, other